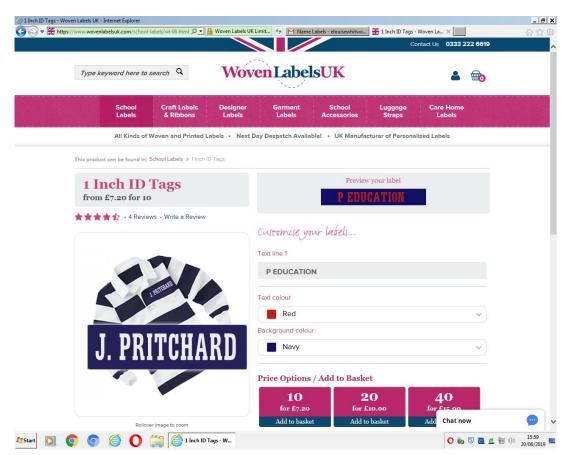

## Dear Parent/Guardian

We are writing to remind you of the need for all pupils to have woven name labels sewn onto their School PE kit. We have a supplier, Woven Labels UK, who are online (<a href="www.wovenlabelsuk.com">www.wovenlabelsuk.com</a>), and who supply labels in sets of 10 for £8.20, or 20 for £12.00.

The labels should be navy background with red writing (1 Inch ID tags).

The label should read A SMITH (initial(s), then surname).

Part of

The Royal School's President: HRH The Princess Royal

Prep School, Portsmouth Road, Hindhead, Surrey, GU26 6BW