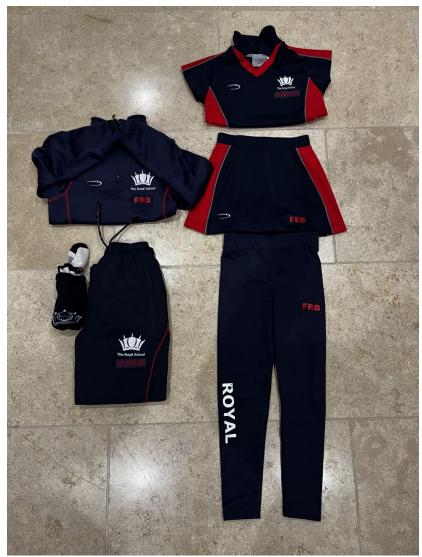

Senior School & Sixth Form, Farnham Lane, Haslemere, Surrey, GU27 1HQ  $\,$ 

.

01428 607 977 (Prep) 01428 605805 (Senior)

admin@royal.surrey.sch.uk

Please see the images below, showing where the labels should be sewn on to specific garments. In most cases, the label should be sewn directly underneath The Royal School crest.