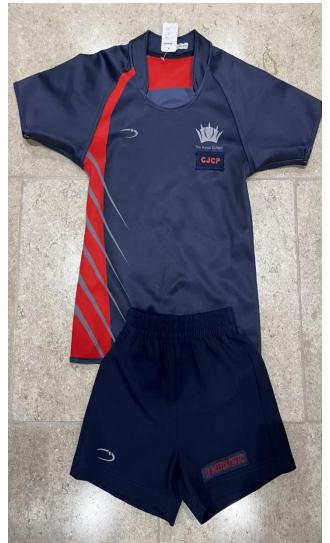

Senior School & Sixth Form, Farnham Lane, Haslemere, Surrey, GU27 1HQ  $\,$ 

.

01428 607 977 (Prep) 01428 605805 (Senior)

admin@royal.surrey.sch.uk

Please see the images below, showing where the labels should be sewn on to specific garments. In most cases, the label should be sewn directly underneath The Royal School crest.